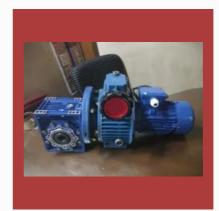

### **WORM GEAR BOXES - GEARED MOTORS**

NMRV Worm Geared Motor

Worm Geared Brake Motor

Vertical Type Worm Gear Box

Aluminum Body Worm Gear Boxes

### **WORM GEARBOX**

Nu Type Worm Gearbox

Agnee Horizontal Worm Gearbox

Vertical Worm Gearbox

Foot Mounted Worm Gearbox